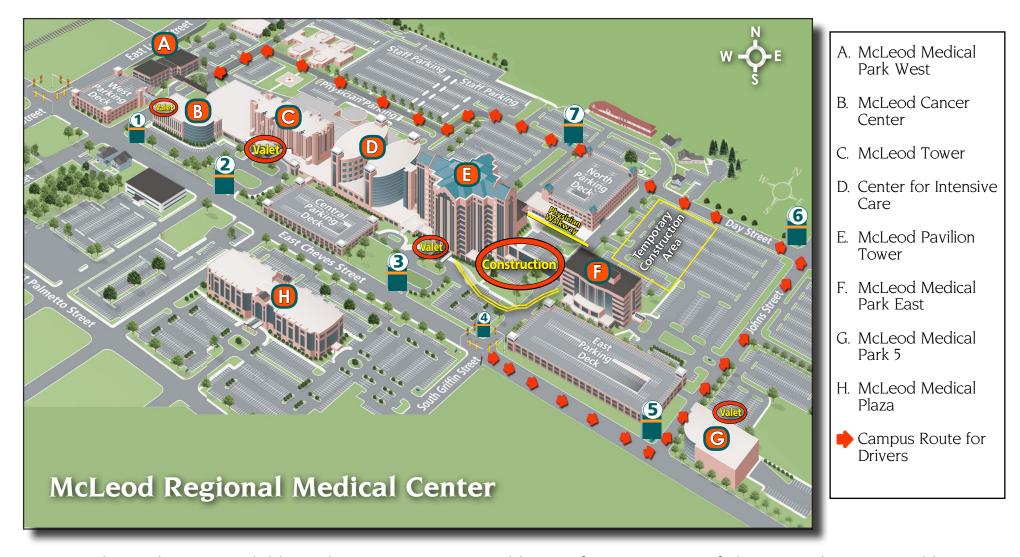

Free valet parking is available at the Cancer Center (Building B), front entrance of the McLeod Tower (Building C), front entrance of the Pavilion Tower (Building E) and McLeod Medical Park 5 (Building G). Convenient parking is also available in the West Parking Deck, Central Parking Deck, East Parking Deck and North Parking Deck.

When traveling between the Pavilion Tower (Building E) and Medical Park East (Building F), follow the yellow designated walkway on the map.

For easy access to Surgical Services, enter the Pavilion Tower (Building E) front entrance located on the Cheves Street side.